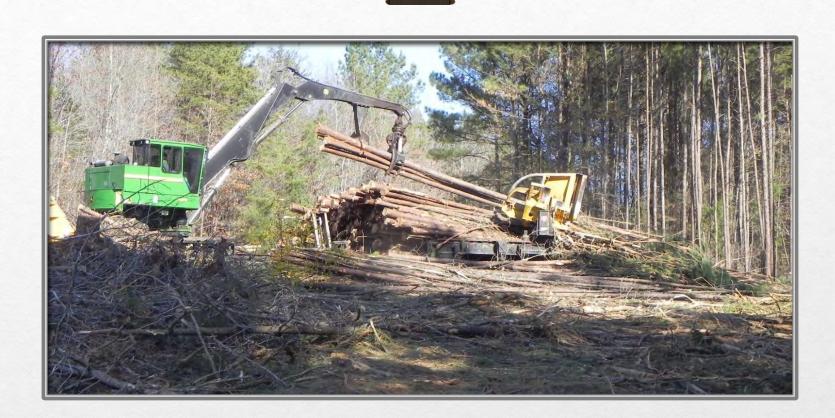

| 3             | 24            |
| Planting                             | 0             | 0             | 18            |
| Other Cultural                       | 54            | 5             | 53            |
| Manual invasive removal              | 26            | 5             | 35            |
| Stand improvement/remediation        | 28*           | 0             | 18            |
| TOTALS                               | 532           | 260           | 287           |

# Duke Forest **OPERATIONS**

#### **Road Maintenance – 63 mi**

Mowing37 miSide-mount mowing18 miGrading, regular6 miGrading, logging repair2 mi



#### Ice Storm Damage

- $\sim$  187 acres "disturbed" or damaged by the ice storms
- $\sim$  22 acres of salvage harvesting
- $\sim$  28 acres of site remediation



#### Korstian Division – Thinning Operation

Knuckle-boom loader and De-limber



### Duke Forest EDUCATION & OUTREACH

- 24 (18, 21,37) activities
- 531 (501, 461,802) people
- 61 (43, 43, 81) hours



### Duke Forest VOLUNTEERS

- 9 (15, 9, 10) events
- 69 (179, 100, 114) people
- 37 (47, 23, 30) hours

## Duke Forest

#### **Project Updates**



Sundrops, Oenothera fruticosa

# Korstian Trail Project





| Korstian Trail Project |                         |           |