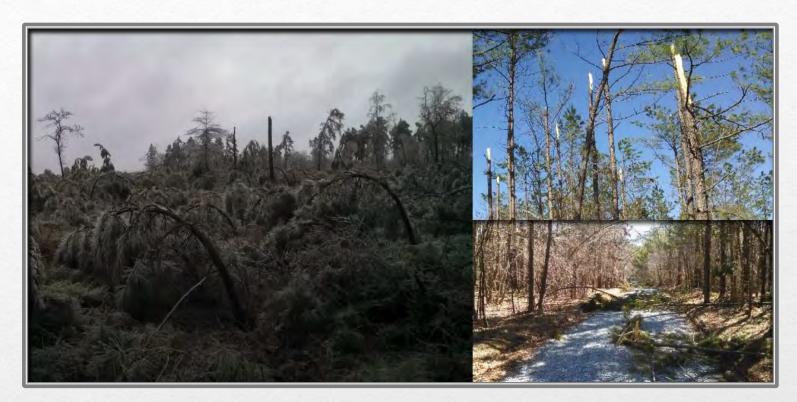

#### Ice Storm Damage

- $\sim$  187 acres "disturbed" or damaged by the ice storms
- $\sim$  22 acres of salvage harvesting
- $\sim$  28 acres of site remediation