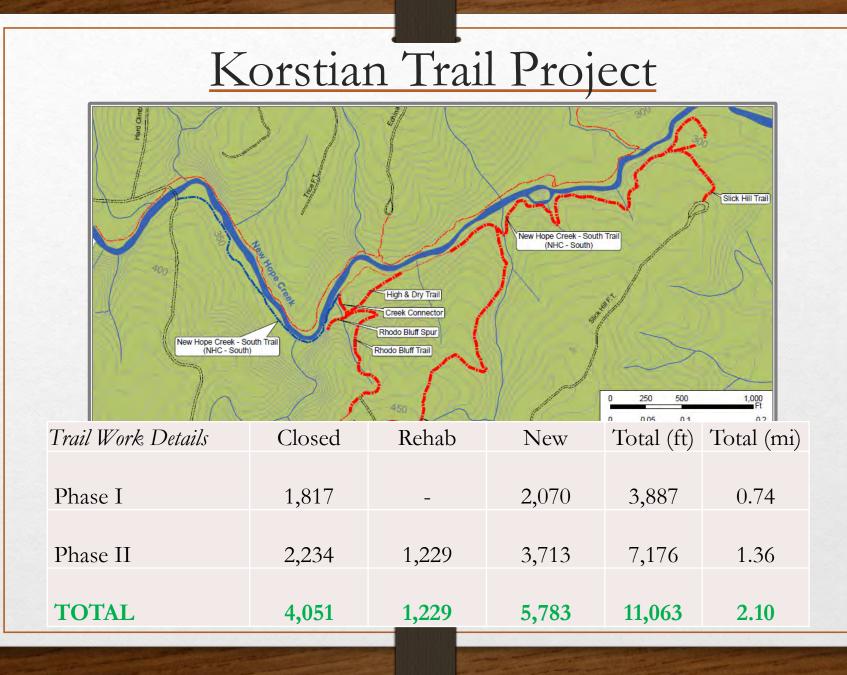

# Korstian Trail Project

| Korstian Trail Project |                         |           |                                                                                                                                                                                                                                                                                                                                                                                                                                                                                                                                                                                                                                                                                                                                                                                                                                                                                                                                                                                                                                                                                                                                                                                                                                                                                                                                                                                                                                                                                                                                                                                                                                                                                                                                                                                                                                                                                                                                                                                                                                                                                                                                |                        |            |             |  |
|------------------------|-------------------------|-----------|--------------------------------------------------------------------------------------------------------------------------------------------------------------------------------------------------------------------------------------------------------------------------------------------------------------------------------------------------------------------------------------------------------------------------------------------------------------------------------------------------------------------------------------------------------------------------------------------------------------------------------------------------------------------------------------------------------------------------------------------------------------------------------------------------------------------------------------------------------------------------------------------------------------------------------------------------------------------------------------------------------------------------------------------------------------------------------------------------------------------------------------------------------------------------------------------------------------------------------------------------------------------------------------------------------------------------------------------------------------------------------------------------------------------------------------------------------------------------------------------------------------------------------------------------------------------------------------------------------------------------------------------------------------------------------------------------------------------------------------------------------------------------------------------------------------------------------------------------------------------------------------------------------------------------------------------------------------------------------------------------------------------------------------------------------------------------------------------------------------------------------|------------------------|------------|-------------|--|
|                        |                         |           |                                                                                                                                                                                                                                                                                                                                                                                                                                                                                                                                                                                                                                                                                                                                                                                                                                                                                                                                                                                                                                                                                                                                                                                                                                                                                                                                                                                                                                                                                                                                                                                                                                                                                                                                                                                                                                                                                                                                                                                                                                                                                                                                |                        |            |             |  |
|                        | Total Duke Forest Costs | Costs     | 9                                                                                                                                                                                                                                                                                                                                                                                                                                                                                                                                                                                                                                                                                                                                                                                                                                                                                                                                                                                                                                                                                                                                                                                                                                                                                                                                                                                                                                                                                                                                                                                                                                                                                                                                                                                                                                                                                                                                                                                                                                                                                                                              | New Hope Creek - South | Tail       |             |  |
|                        | Contractor work         | \$ 38,820 |                                                                                                                                                                                                                                                                                                                                                                                                                                                                                                                                                                                                                                                                                                                                                                                                                                                                                                                                                                                                                                                                                                                                                                                                                                                                                                                                                                                                                                                                                                                                                                                                                                                                                                                                                                                                                                                                                                                                                                                                                                                                                                                                | (NHC - South)          |            | A           |  |
|                        | Bridge/fence supply     | \$ 1,076  | and the second s |                        | \$         | <u> </u>    |  |
|                        | Signs/maps              | \$ 717    | Rhodo Bluff Spur                                                                                                                                                                                                                                                                                                                                                                                                                                                                                                                                                                                                                                                                                                                                                                                                                                                                                                                                                                                                                                                                                                                                                                                                                                                                                                                                                                                                                                                                                                                                                                                                                                                                                                                                                                                                                                                                                                                                                                                                                                                                                                               | 105-1                  | >          |             |  |
|                        | TOTAL                   | \$ 40,613 | 3 450                                                                                                                                                                                                                                                                                                                                                                                                                                                                                                                                                                                                                                                                                                                                                                                                                                                                                                                                                                                                                                                                                                                                                                                                                                                                                                                                                                                                                                                                                                                                                                                                                                                                                                                                                                                                                                                                                                                                                                                                                                                                                                                          |                        | 0 250 500  | 1,000<br>Ft |  |
|                        | Trail Work Details      | Closed    | Rehab                                                                                                                                                                                                                                                                                                                                                                                                                                                                                                                                                                                                                                                                                                                                                                                                                                                                                                                                                                                                                                                                                                                                                                                                                                                                                                                                                                                                                                                                                                                                                                                                                                                                                                                                                                                                                                                                                                                                                                                                                                                                                                                          | New                    | Total (ft) | Total (mi)  |  |
|                        | Phase I                 | 1,817     | -                                                                                                                                                                                                                                                                                                                                                                                                                                                                                                                                                                                                                                                                                                                                                                                                                                                                                                                                                                                                                                                                                                                                                                                                                                                                                                                                                                                                                                                                                                                                                                                                                                                                                                                                                                                                                                                                                                                                                                                                                                                                                                                              | <b>2,</b> 070          | 3,887      | 0.74        |  |
|                        | Phase II                | 2,234     | 1,229                                                                                                                                                                                                                                                                                                                                                                                                                                                                                                                                                                                                                                                                                                                                                                                                                                                                                                                                                                                                                                                                                                                                                                                                                                                                                                                                                                                                                                                                                                                                                                                                                                                                                                                                                                                                                                                                                                                                                                                                                                                                                                                          | 3,713                  | 7,176      | 1.36        |  |
|                        | TOTAL                   | 4,051     | 1,229                                                                                                                                                                                                                                                                                                                                                                                                                                                                                                                                                                                                                                                                                                                                                                                                                                                                                                                                                                                                                                                                                                                                                                                                                                                                                                                                                                                                                                                                                                                                                                                                                                                                                                                                                                                                                                                                                                                                                                                                                                                                                                                          | 5,783                  | 11,063     | 2.10        |  |