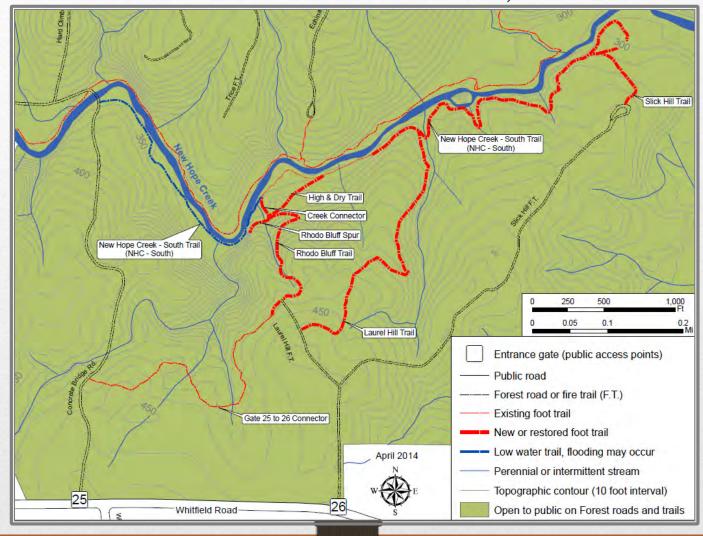

# Korstian Trail Project

| Korstian Trail Project |                         |           |                                                                                                                                                                                                                                                                                                                                                                                                                                                                                                                                                                                                                                                                                                                                                                                                                                                                                                                                                                                                                                                                                                                                                                                                                                                                                                                                                                                                                                                                                                                                                                                                                                                                                                                                                                                                                                                                                                                                                                                                                                                                                                                                |                        |            |             |  |
|------------------------|-------------------------|-----------|--------------------------------------------------------------------------------------------------------------------------------------------------------------------------------------------------------------------------------------------------------------------------------------------------------------------------------------------------------------------------------------------------------------------------------------------------------------------------------------------------------------------------------------------------------------------------------------------------------------------------------------------------------------------------------------------------------------------------------------------------------------------------------------------------------------------------------------------------------------------------------------------------------------------------------------------------------------------------------------------------------------------------------------------------------------------------------------------------------------------------------------------------------------------------------------------------------------------------------------------------------------------------------------------------------------------------------------------------------------------------------------------------------------------------------------------------------------------------------------------------------------------------------------------------------------------------------------------------------------------------------------------------------------------------------------------------------------------------------------------------------------------------------------------------------------------------------------------------------------------------------------------------------------------------------------------------------------------------------------------------------------------------------------------------------------------------------------------------------------------------------|------------------------|------------|-------------|--|
|                        |                         |           |                                                                                                                                                                                                                                                                                                                                                                                                                                                                                                                                                                                                                                                                                                                                                                                                                                                                                                                                                                                                                                                                                                                                                                                                                                                                                                                                                                                                                                                                                                                                                                                                                                                                                                                                                                                                                                                                                                                                                                                                                                                                                                                                |                        |            |             |  |
|                        | Total Duke Forest Costs | Costs     | 9                                                                                                                                                                                                                                                                                                                                                                                                                                                                                                                                                                                                                                                                                                                                                                                                                                                                                                                                                                                                                                                                                                                                                                                                                                                                                                                                                                                                                                                                                                                                                                                                                                                                                                                                                                                                                                                                                                                                                                                                                                                                                                                              | New Hope Creek - South | Tail       |             |  |
|                        | Contractor work         | \$ 38,820 |                                                                                                                                                                                                                                                                                                                                                                                                                                                                                                                                                                                                                                                                                                                                                                                                                                                                                                                                                                                                                                                                                                                                                                                                                                                                                                                                                                                                                                                                                                                                                                                                                                                                                                                                                                                                                                                                                                                                                                                                                                                                                                                                | (NHC - South)          |            | A           |  |
|                        | Bridge/fence supply     | \$ 1,076  | and the second s |                        | \$         | <u> </u>    |  |
|                        | Signs/maps              | \$ 717    | Rhodo Bluff Spur                                                                                                                                                                                                                                                                                                                                                                                                                                                                                                                                                                                                                                                                                                                                                                                                                                                                                                                                                                                                                                                                                                                                                                                                                                                                                                                                                                                                                                                                                                                                                                                                                                                                                                                                                                                                                                                                                                                                                                                                                                                                                                               | 105-1                  | >          |             |  |
|                        | TOTAL                   | \$ 40,613 | 3 450                                                                                                                                                                                                                                                                                                                                                                                                                                                                                                                                                                                                                                                                                                                                                                                                                                                                                                                                                                                                                                                                                                                                                                                                                                                                                                                                                                                                                                                                                                                                                                                                                                                                                                                                                                                                                                                                                                                                                                                                                                                                                                                          |                        | 0 250 500  | 1,000<br>Ft |  |
|                        | Trail Work Details      | Closed    | Rehab                                                                                                                                                                                                                                                                                                                                                                                                                                                                                                                                                                                                                                                                                                                                                                                                                                                                                                                                                                                                                                                                                                                                                                                                                                                                                                                                                                                                                                                                                                                                                                                                                                                                                                                                                                                                                                                                                                                                                                                                                                                                                                                          | New                    | Total (ft) | Total (mi)  |  |
|                        | Phase I                 | 1,817     | -                                                                                                                                                                                                                                                                                                                                                                                                                                                                                                                                                                                                                                                                                                                                                                                                                                                                                                                                                                                                                                                                                                                                                                                                                                                                                                                                                                                                                                                                                                                                                                                                                                                                                                                                                                                                                                                                                                                                                                                                                                                                                                                              | <b>2,</b> 070          | 3,887      | 0.74        |  |
|                        | Phase II                | 2,234     | 1,229                                                                                                                                                                                                                                                                                                                                                                                                                                                                                                                                                                                                                                                                                                                                                                                                                                                                                                                                                                                                                                                                                                                                                                                                                                                                                                                                                                                                                                                                                                                                                                                                                                                                                                                                                                                                                                                                                                                                                                                                                                                                                                                          | 3,713                  | 7,176      | 1.36        |  |
|                        | TOTAL                   | 4,051     | 1,229                                                                                                                                                                                                                                                                                                                                                                                                                                                                                                                                                                                                                                                                                                                                                                                                                                                                                                                                                                                                                                                                                                                                                                                                                                                                                                                                                                                                                                                                                                                                                                                                                                                                                                                                                                                                                                                                                                                                                                                                                                                                                                                          | 5,783                  | 11,063     | 2.10        |  |

# Korstian Trail Project

|                         | The second secon |           | 1000          | 28      | Slick Hill Trail |
|-------------------------|--------------------------------------------------------------------------------------------------------------------------------------------------------------------------------------------------------------------------------------------------------------------------------------------------------------------------------------------------------------------------------------------------------------------------------------------------------------------------------------------------------------------------------------------------------------------------------------------------------------------------------------------------------------------------------------------------------------------------------------------------------------------------------------------------------------------------------------------------------------------------------------------------------------------------------------------------------------------------------------------------------------------------------------------------------------------------------------------------------------------------------------------------------------------------------------------------------------------------------------------------------------------------------------------------------------------------------------------------------------------------------------------------------------------------------------------------------------------------------------------------------------------------------------------------------------------------------------------------------------------------------------------------------------------------------------------------------------------------------------------------------------------------------------------------------------------------------------------------------------------------------------------------------------------------------------------------------------------------------------------------------------------------------------------------------------------------------------------------------------------------------|-----------|---------------|---------|------------------|
| Total Duke Forest Costs | Costs                                                                                                                                                                                                                                                                                                                                                                                                                                                                                                                                                                                                                                                                                                                                                                                                                                                                                                                                                                                                                                                                                                                                                                                                                                                                                                                                                                                                                                                                                                                                                                                                                                                                                                                                                                                                                                                                                                                                                                                                                                                                                                                          | Volunte   | er            |         |                  |
| Contractor work         | \$ 38,8                                                                                                                                                                                                                                                                                                                                                                                                                                                                                                                                                                                                                                                                                                                                                                                                                                                                                                                                                                                                                                                                                                                                                                                                                                                                                                                                                                                                                                                                                                                                                                                                                                                                                                                                                                                                                                                                                                                                                                                                                                                                                                                        | 20 Suppor | t People      | Hours   | Person-hours     |
| Bridge/fence supply     | \$ 1,07                                                                                                                                                                                                                                                                                                                                                                                                                                                                                                                                                                                                                                                                                                                                                                                                                                                                                                                                                                                                                                                                                                                                                                                                                                                                                                                                                                                                                                                                                                                                                                                                                                                                                                                                                                                                                                                                                                                                                                                                                                                                                                                        | 76 Phase  | I 145         | 39.5    | 538              |
| Signs/maps              | \$ 71                                                                                                                                                                                                                                                                                                                                                                                                                                                                                                                                                                                                                                                                                                                                                                                                                                                                                                                                                                                                                                                                                                                                                                                                                                                                                                                                                                                                                                                                                                                                                                                                                                                                                                                                                                                                                                                                                                                                                                                                                                                                                                                          | 17 Phase  | I 34          | 23.5    | 289              |
| TOTAL                   | \$ 40,6                                                                                                                                                                                                                                                                                                                                                                                                                                                                                                                                                                                                                                                                                                                                                                                                                                                                                                                                                                                                                                                                                                                                                                                                                                                                                                                                                                                                                                                                                                                                                                                                                                                                                                                                                                                                                                                                                                                                                                                                                                                                                                                        | 13 TOTAL  | . 179         |         | 827              |
| Trail Work Details      | Closed                                                                                                                                                                                                                                                                                                                                                                                                                                                                                                                                                                                                                                                                                                                                                                                                                                                                                                                                                                                                                                                                                                                                                                                                                                                                                                                                                                                                                                                                                                                                                                                                                                                                                                                                                                                                                                                                                                                                                                                                                                                                                                                         | Rehab     | New           | Total ( |                  |
| Phase I                 | 1,817                                                                                                                                                                                                                                                                                                                                                                                                                                                                                                                                                                                                                                                                                                                                                                                                                                                                                                                                                                                                                                                                                                                                                                                                                                                                                                                                                                                                                                                                                                                                                                                                                                                                                                                                                                                                                                                                                                                                                                                                                                                                                                                          | -         | <b>2,</b> 070 | 3,887   | 7 0.74           |
| Phase II                | 2,234                                                                                                                                                                                                                                                                                                                                                                                                                                                                                                                                                                                                                                                                                                                                                                                                                                                                                                                                                                                                                                                                                                                                                                                                                                                                                                                                                                                                                                                                                                                                                                                                                                                                                                                                                                                                                                                                                                                                                                                                                                                                                                                          | 1,229     | 3,713         | 7,170   | 6 1.36           |
| TOTAL                   | 4,051                                                                                                                                                                                                                                                                                                                                                                                                                                                                                                                                                                                                                                                                                                                                                                                                                                                                                                                                                                                                                                                                                                                                                                                                                                                                                                                                                                                                                                                                                                                                                                                                                                                                                                                                                                                                                                                                                                                                                                                                                                                                                                                          | 1,229     | 5,783         | 11,06   | 3 2.10           |