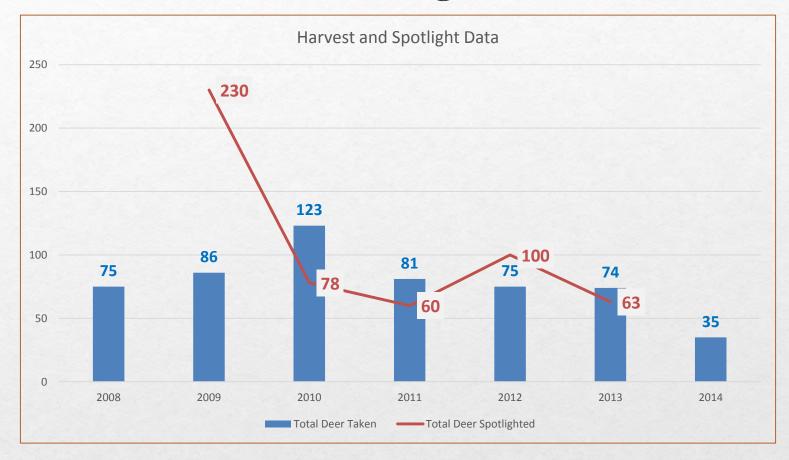

## Deer Management

CLOSED TO THE PUBLIC

MONDAY through FRIDAY SEP 29 – DEC 19, 2014

> For the Deer Herd Reduction Program

Duke Forest Office 919-613-8013

# Deer Management