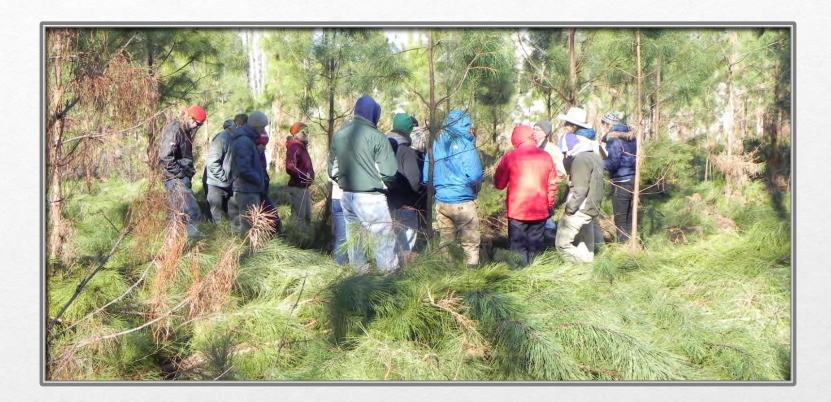

#### ED: Judd Edeburn, Duke University

Forest Practicum - Graduate students from the Nicholas School of the Environment

ED: Jose Stape, NC State University Silviculture – Undergraduate/Grad students from NCSU